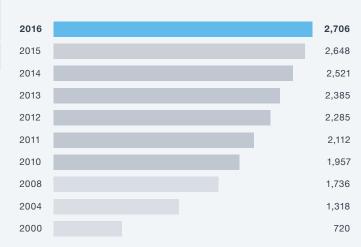

# Membership development

June 2016

Please visit the Become a member page of our website to receive more information on the Bavarian Employers' Associations for the Metalworking + Electrical Industries and complete a membership application.