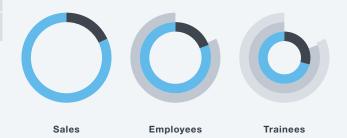

### Share in the Bavarian M+E Industries

June 2016

# Sales

| Employees         | 84 % |
|-------------------|------|
| Trainees (46,370) | 72 % |