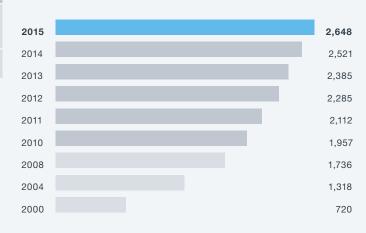

# Membership development

September 2015

Please visit the *Become a member* page of our website to receive more information on the Bavarian Employers' Associations for the Metalworking + Electrical Industries and complete a membership application.