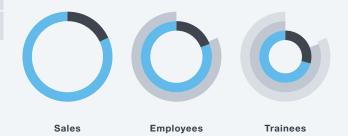

### Share in the Bavarian M+E Industries

September 2015

# Sales

82 %

| Employees | 81 % |
|-----------|------|
| Trainees  | 71 % |